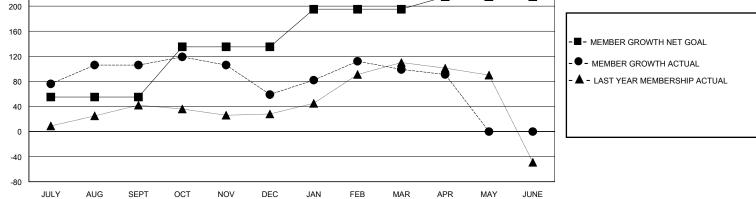

## MONTHLY MEMBERSHIP PROGRESS REPORT

District 322C4

Results as of: 4/30/2024

|              |               |             | Results as 01. 4/30/2024 |                       |                          |                                                                                                     |                                                 |  |
|--------------|---------------|-------------|--------------------------|-----------------------|--------------------------|-----------------------------------------------------------------------------------------------------|-------------------------------------------------|--|
| GMT:         |               | LOC         | CATION INDIA             |                       |                          |                                                                                                     | GMT CA                                          |  |
|              | Club          | )S          | M                        |                       |                          | lembers                                                                                             |                                                 |  |
|              | RESULTS FOR   | R 2023-2024 |                          | RESULTS FOR 2023-2024 |                          |                                                                                                     |                                                 |  |
| QUARTER      | NEW CLUB GOAL | NEW CLUBS   | DROPPED CLUBS            | QUARTER               | EMBER GROWTH NET<br>GOAL | MEMBER GROWTH<br>ACTUAL                                                                             | DROPPED<br>MEMBERS ACTU,<br>(including transfer |  |
| ULY/AUG/SEPT | 2             | 1           | 0                        | JULY/AUG/SEPT         | 55                       | 171                                                                                                 | 38                                              |  |
| OCT/NOV/DEC  | 0             | 1           | 1                        | OCT/NOV/DEC           | 80                       | 64                                                                                                  | 109                                             |  |
| AN/FEB/MAR   | 3             | 1           | 0                        | JAN/FEB/MAR           | 60                       | 79                                                                                                  | 21                                              |  |
| PR/MAY/JUNE  | 0             | 0           | 0                        | APR/MAY/JUNE          | 20                       | 12                                                                                                  | 19                                              |  |
| 3            |               |             |                          | ••                    |                          | <ul> <li>■ - CURRENT YEAR GO</li> <li>● - CURRENT YEAR AO</li> <li>- ▲ - LAST YEAR ACTUA</li> </ul> | CTUAL NEW CLUBS                                 |  |
| 2            |               |             |                          |                       |                          |                                                                                                     |                                                 |  |
| 0            |               |             |                          |                       |                          |                                                                                                     |                                                 |  |
| JULY AL      | JG SEPT OCT   | NOV E       | DEC JAN FEB              | MAR APR               | MAY JUNE                 |                                                                                                     |                                                 |  |
|              | GOALS         |             | AL MEMBERS C             |                       |                          |                                                                                                     |                                                 |  |
| 240          |               |             |                          |                       | ]                        |                                                                                                     |                                                 |  |
| 200          |               |             |                          |                       |                          |                                                                                                     |                                                 |  |
| 200          |               |             | ───────                  |                       |                          |                                                                                                     |                                                 |  |